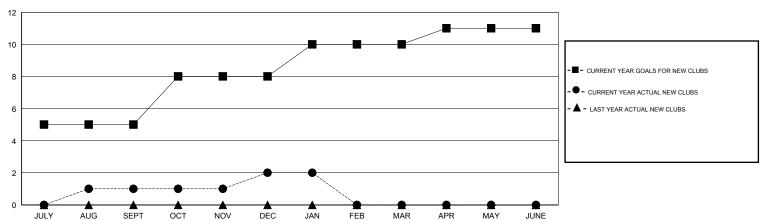

## GOALS AND ACTUAL NEW CLUBS CUMULATIVE

| DROPPED CLUBS: 3  |     | 35 CLUBS OF 60 ADDED 1 OR MORE<br>NEW MEMBERS | GENDER DISTRIBUTION  MALE 923 (66.79%) |              |    |
|-------------------|-----|-----------------------------------------------|----------------------------------------|--------------|----|
| DROPPED MEMBERS   |     |                                               | FEMALE                                 | 459 (33.21%) |    |
| DECEASED          | 5   | OLION HERE FOR HEALTH                         |                                        |              |    |
| CLUB CANCELLED 58 |     | CLICK HERE FOR HEALTH ASSESSMENT DATA         | FAMILY UNIT MEMBERS                    |              | 26 |
| OTHER             | 166 |                                               | HEAD OF HOUSEHOLD                      |              |    |
| TOTAL             | 229 |                                               | NON-HEAD OF HOUSEHOLD                  |              |    |