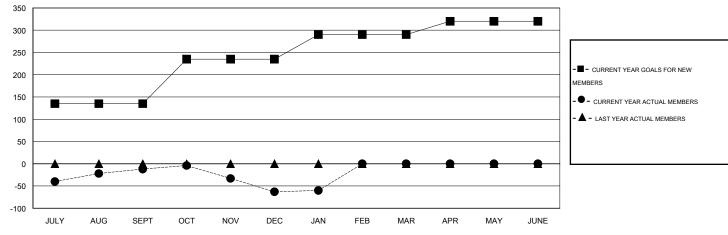

## GOALS AND ACTUAL NEW CLUBS CUMULATIVE

| DROPPED CLUBS: 3  |     | 35 CLUBS OF 60 ADDED 1 OR MORE<br>NEW MEMBERS | GENDER DISTRIBUTION  MALE 923 (66.79%) |              |    |
|-------------------|-----|-----------------------------------------------|----------------------------------------|--------------|----|
| DROPPED MEMBERS   |     |                                               | FEMALE                                 | 459 (33.21%) |    |
| DECEASED          | 5   | OLION HERE FOR HEALTH                         |                                        |              |    |
| CLUB CANCELLED 58 |     | CLICK HERE FOR HEALTH ASSESSMENT DATA         | FAMILY UNIT MEMBERS                    |              | 26 |
| OTHER             | 166 |                                               | HEAD OF HOUSEHOLD                      |              |    |
| TOTAL             | 229 |                                               | NON-HEAD OF HOUSEHOLD                  |              |    |